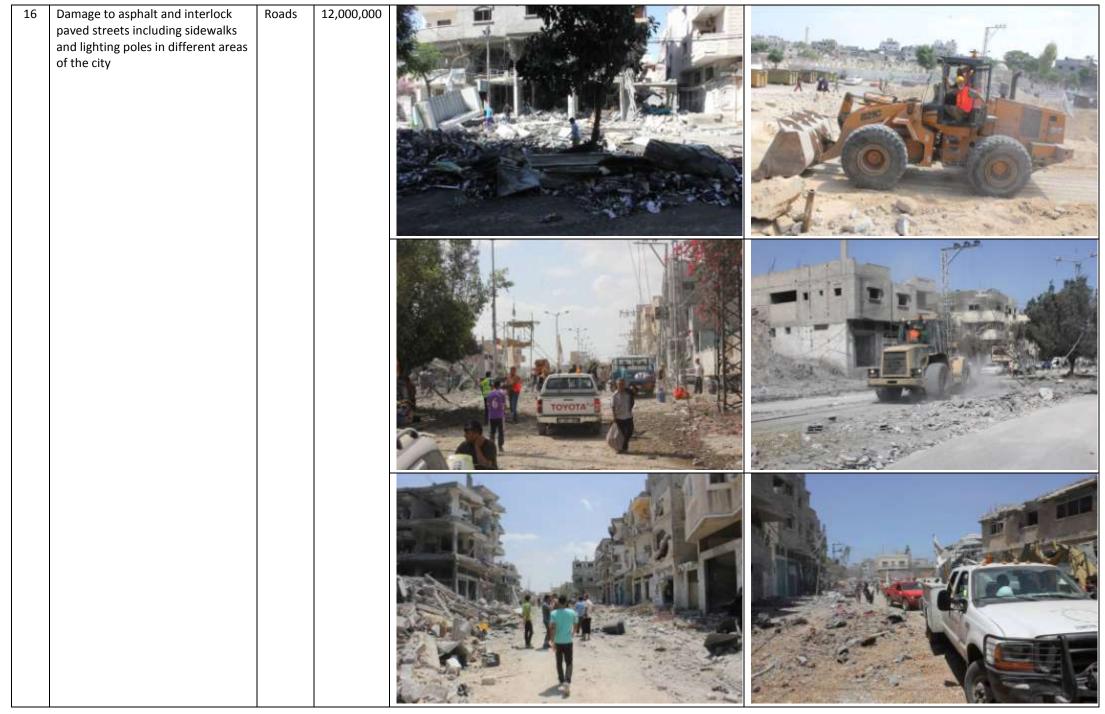

Page **6** of **11** 

Page **7** of **11** 

|    | _                                                                      | 1                            | ı       |  |
|----|------------------------------------------------------------------------|------------------------------|---------|--|
| 17 | Partial damage to the main landfill and solid waste recycling facility | Building<br>s/Solid<br>Waste | 300,000 |  |
| 18 | Partial damage to the municipal slaughterhouse in Zaitoun area         | Buildin<br>g                 | 20,000  |  |
| 19 | Total damage to animal market                                          | Buildin<br>gs/Mar<br>ket     | 100,000 |  |
|    |                                                                        |                              |         |  |
| 20 | Total damage to Al-Qubba Park in<br>Shejaiya area                      | Buildin<br>gs/Gar<br>dens    | 400,000 |  |