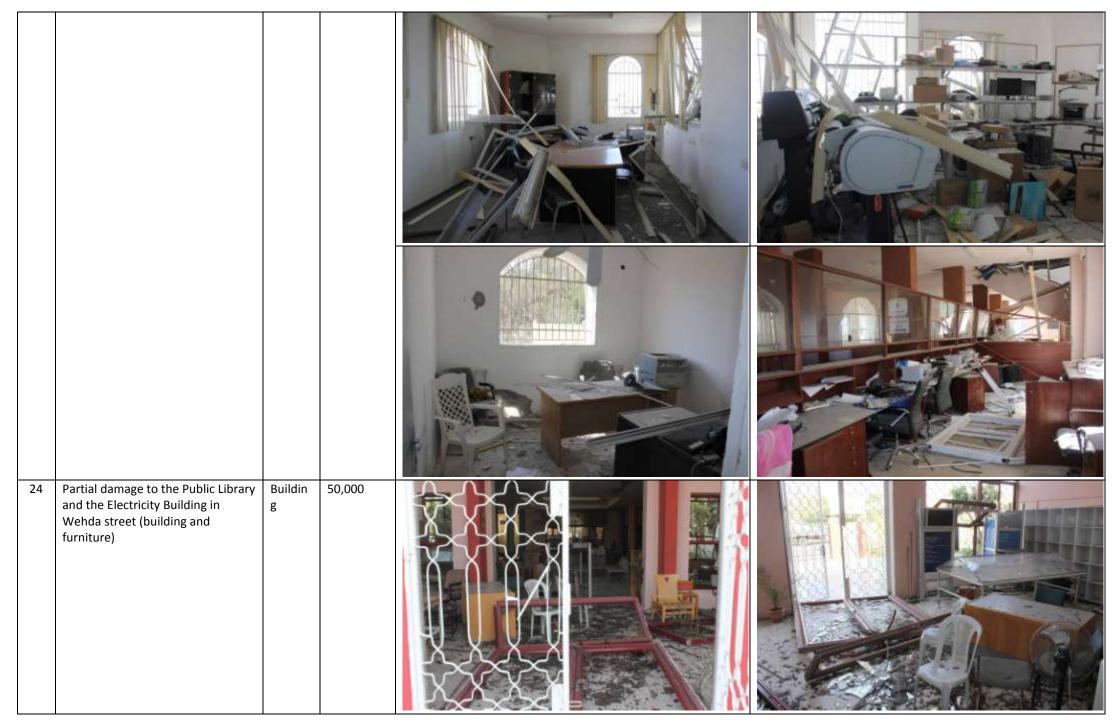

Page **10** of **11** 

| 25 | Damage of municipal vehicles<br>(Bulldozer D9 and 4 trucks) | Vehicle<br>s | 1,500,000  |               |  |
|----|-------------------------------------------------------------|--------------|------------|---------------|--|
|    |                                                             |              |            |               |  |
|    |                                                             |              |            |               |  |
|    | Grant Total in US\$                                         |              | 21,340,000 |               |  |
|    |                                                             |              |            | Dogo 11 of 11 |  |