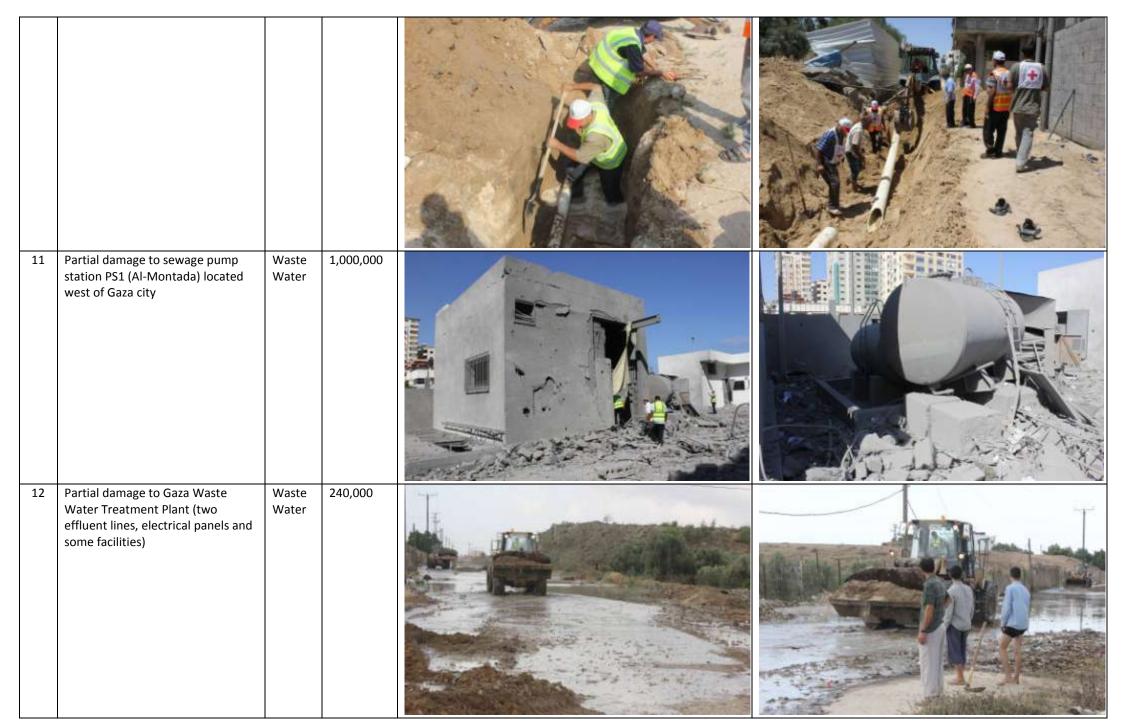

Page **3** of **11** 

Page **4** of **11** 

Page **5** of **11** 

| 13 | Damage to sewage network in different areas of the city (Al-Qubba, Al-Jaro, Al-Shurafa areas) | Waste<br>Water | 1,500,000 |  |
|----|-----------------------------------------------------------------------------------------------|----------------|-----------|--|
| 14 | Partial damage to Sheikh Radwan<br>Storm water Lagoon (support<br>southern side)              | Storm<br>Water | 40,000    |  |
| 15 | Partial damage to Asqoula lagoon and park                                                     | Storm<br>Water | 100,000   |  |