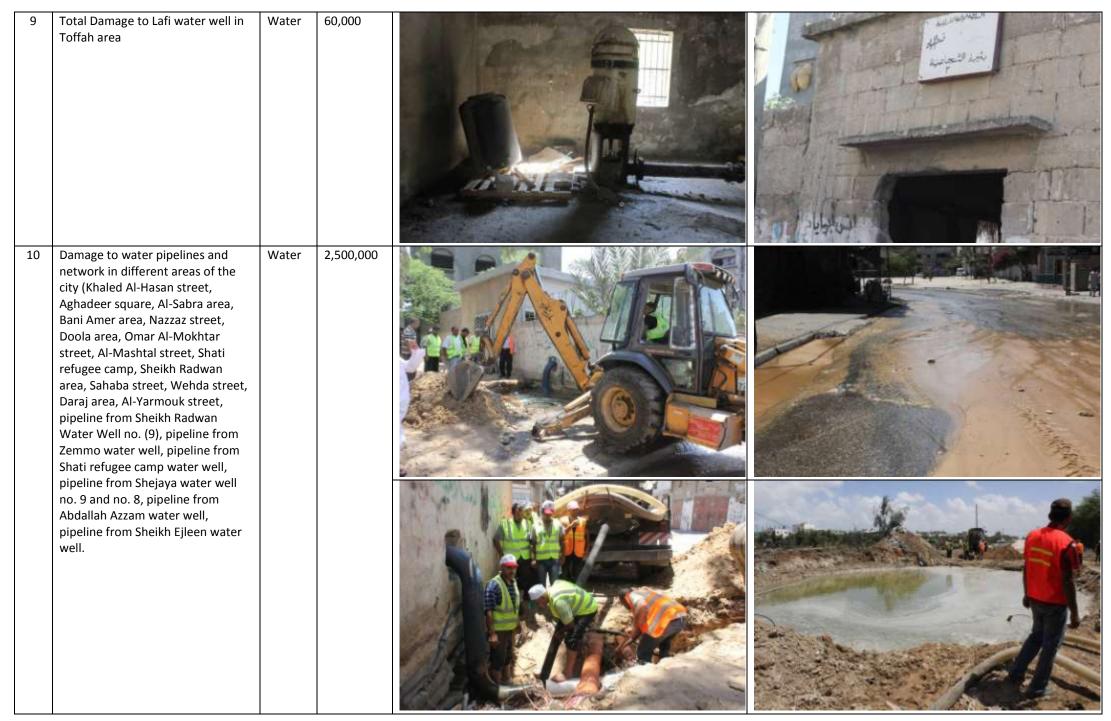

Page **2** of **11** 

| 6 | Total damage to Al-Fardos water well in Toffah               | Water | 120,000 |  |
|---|--------------------------------------------------------------|-------|---------|--|
| 7 | Total damage to Shijaiya water well<br>No. No. 10 (Al-Batsh) | Water | 120,000 |  |
| 8 | Total damage to Sabra water well<br>No. 4 (Saaed Syam)       | Water | 120,000 |  |